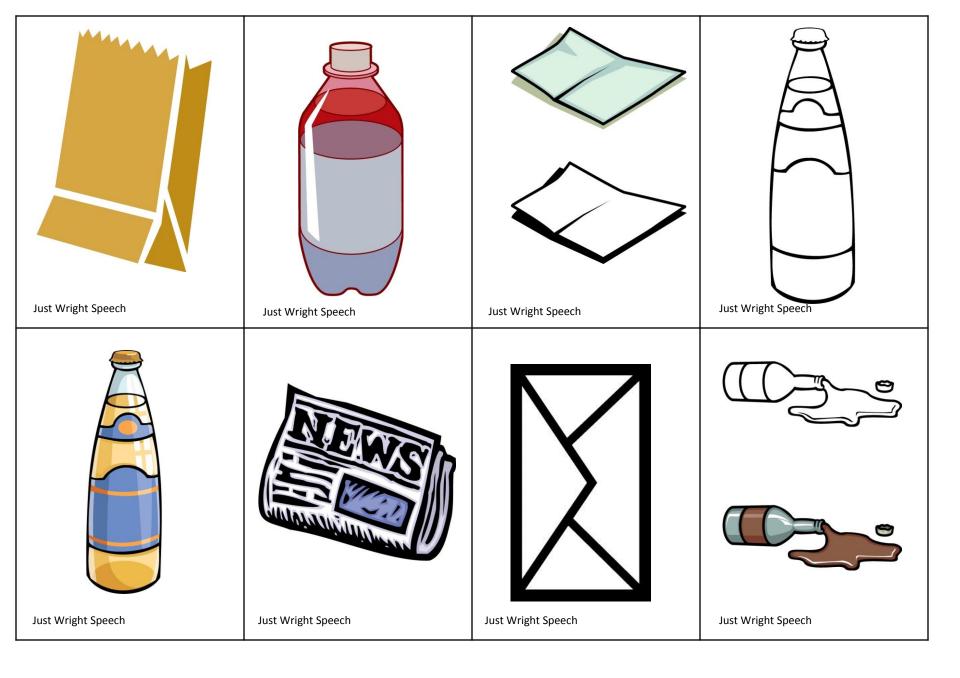

#### Included in this packet:

- Four category sorting mats for the recycling categories:
  - Paper, plastic, aluminum, and glass
  - 24 category cards

### Suggested use:

- After laminating, add small magnets to the back of the small category cards. Place the larger category mats in baking sheets and the magnetic cards will "stick" to the mat.
- Sort category cards onto respective mats.
  - Depending on level/need of student(s), have them label the picture, use a sentence to determine the pictures category, and/or use a sentence to describe attribute(s) of picture.
- Print two copies of each category card set to use for a game of memory or go fish