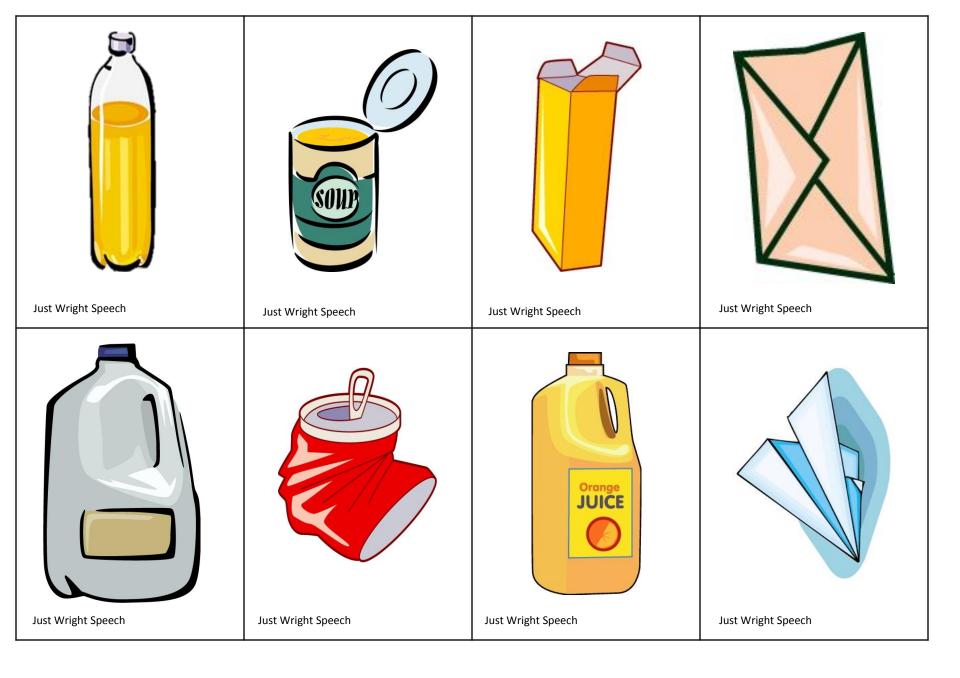

#### Included in this packet:

- Four category sorting mats for the recycling categories:
  - Paper, plastic, aluminum, and glass
  - 24 category cards

### Suggested use:

- After laminating, add small magnets to the back of the small category cards. Place the larger category mats in baking sheets and the magnetic cards will "stick" to the mat.
- Sort category cards onto respective mats.
  - Depending on level/need of student(s), have them label the picture, use a sentence to determine the pictures category, and/or use a sentence to describe attribute(s) of picture.
- Print two copies of each category card set to use for a game of memory or go fish