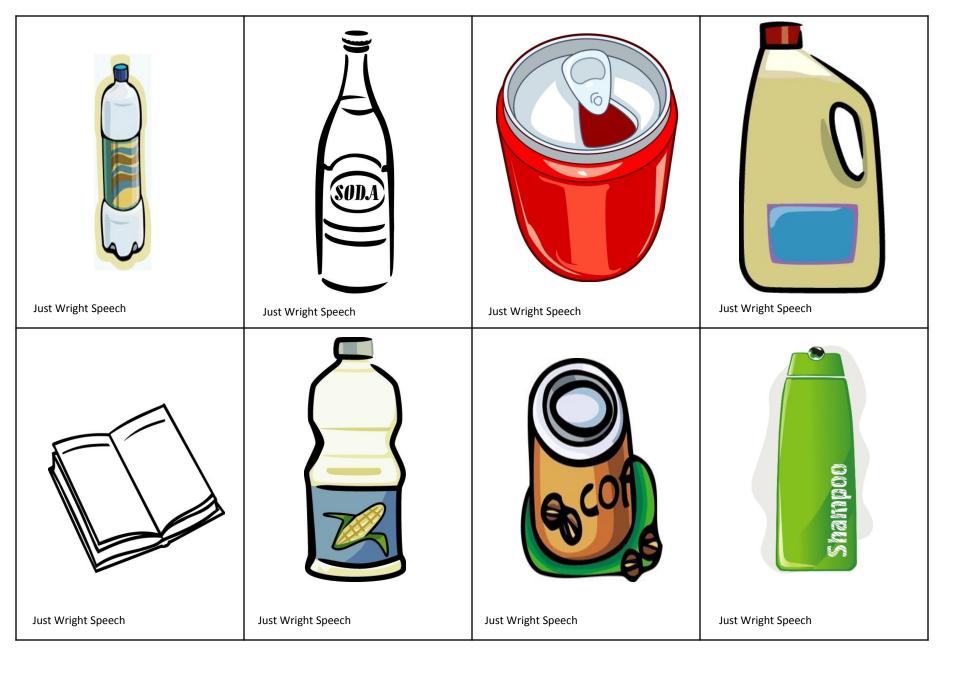

#### Included in this packet:

- Four category sorting mats for the recycling categories:
  - Paper, plastic, aluminum, and glass
  - 24 category cards

### Suggested use:

- After laminating, add small magnets to the back of the small category cards. Place the larger category mats in baking sheets and the magnetic cards will "stick" to the mat.
- Sort category cards onto respective mats.
  - Depending on level/need of student(s), have them label the picture, use a sentence to determine the pictures category, and/or use a sentence to describe attribute(s) of picture.
- Print two copies of each category card set to use for a game of memory or go fish