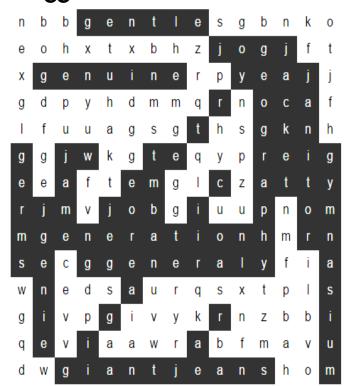

Find each word, then say it \_\_\_\_ times.

Words can be across, up and down, or diagonal.

| n           | b           | b           | g           | е           | n           | t           | -1          | е           | S           | g           | b           | n           | k           | 0           |
|-------------|-------------|-------------|-------------|-------------|-------------|-------------|-------------|-------------|-------------|-------------|-------------|-------------|-------------|-------------|
| е           | 0           | h           | X           | t           | Х           | b           | h           | Z           | j           | 0           | g           | j           | f           | t           |
| X           | g           | е           | n           | u           | İ           | n           | е           | r           | р           | у           | е           | a           | j           | j           |
| g           | d           | p           | у           | h           | d           | m           | m           | q           | r           | n           | 0           | С           | a           | f           |
| 1           | f           | u           | u           | a           | g           | S           | g           | t           | h           | S           | g           | k           | n           | h           |
| g           | g           | j           | W           | k           | g           | t           | е           | q           | у           | р           | r           | е           | İ           | g           |
| е           | е           | a           | f           | t           | е           | m           | g           | 1           | С           | Z           | а           | t           | t           | у           |
|             |             |             |             |             |             |             |             |             |             |             |             |             |             |             |
| r           | j           | m           | ٧           | j           | 0           | b           | g           | İ           | u           | u           | р           | n           | 0           | m           |
| r<br>m      | j<br>g      | m<br>e      | v<br>n      | j<br>e      | o<br>r      | b<br>a      | g<br>t      | i<br>i      | u<br>o      | u<br>n      | p<br>h      | n<br>m      | o<br>r      | m<br>n      |
|             |             |             |             | -           |             |             |             |             |             |             |             |             |             |             |
| m           | g           | е           | n           | е           | r           | а           | t           | i           | 0           | n           | h           | m           | r           | n           |
| m<br>s      | g<br>e      | e<br>c      | n<br>g<br>d | e<br>g      | r<br>e      | a<br>n      | t<br>e      | i<br>r      | o<br>a      | n<br>I      | h<br>y      | m<br>f      | r<br>i      | n<br>a      |
| m<br>s<br>w | g<br>e<br>n | e<br>c<br>e | n<br>g<br>d | e<br>g<br>s | r<br>e<br>a | a<br>n<br>u | t<br>e<br>r | i<br>r<br>q | o<br>a<br>s | n<br>I<br>x | h<br>y<br>t | m<br>f<br>p | r<br>i<br>I | n<br>a<br>s |

| / |          |       |            |            |            |
|---|----------|-------|------------|------------|------------|
|   | 1 Syllab | ole   | 2 Syllable | 3 Syllable | 4 Syllable |
|   | germs    | jeans | genie      | general    | generation |
|   | jam      | jet   | gentle     | genuine    | geography  |
|   | jar      | job   | giant      | gigantic   | geometry   |
|   | jaw      | jog   | jacket     | janitor    | gymnasium  |
|   |          |       |            |            |            |