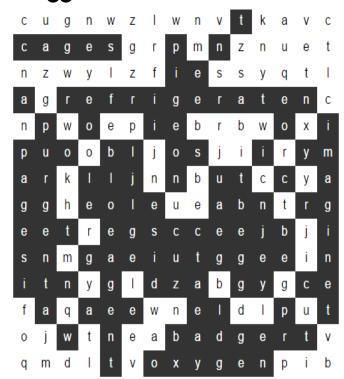

Find each word, then say it \_\_\_\_ times.

Words can be across, up and down, or diagonal.

| С | u | g | n | W | Z | -1 | W | n | ٧ | t | k | a | ٧ | С |
|---|---|---|---|---|---|----|---|---|---|---|---|---|---|---|
| С | а | g | е | S | g | r  | р | m | n | Z | n | u | е | t |
| n | Z | W | у | 1 | Z | f  | i | е | S | S | у | q | t | 1 |
| а | g | r | е | f | r | i  | g | е | r | a | t | е | n | С |
| n | р | W | 0 | е | р | i  | е | b | r | b | W | 0 | X | İ |
| p | u | 0 | 0 | b | 1 | j  | 0 | S | j | i | i | r | у | m |
| а | r | k | 1 | 1 | j | n  | n | b | u | t | С | С | у | a |
| g | g | h | е | 0 | 1 | е  | u | е | a | b | n | t | r | g |
| е | е | t | r | е | g | S  | С | С | е | е | j | b | j | İ |
| S | n | m | g | а | е | i  | u | t | g | g | е | е | i | n |
| i | t | n | у | g | 1 | d  | Z | а | b | g | у | g | С | е |
| f | а | q | a | е | е | W  | n | е | 1 | d | 1 | р | u | t |
| 0 | j | W | t | n | е | a  | b | a | d | g | е | r | t | ٧ |
| q | m | d | 1 | t | ٧ | 0  | Χ | у | g | е | n | р | i | b |

| 2 Syllable |                          |                              | 3 Syllable                                                  | 4 Syllable                                                                               |
|------------|--------------------------|------------------------------|-------------------------------------------------------------|------------------------------------------------------------------------------------------|
| agent      | Egypt                    | pigeon                       | agency                                                      | apologize                                                                                |
| angel      | magic                    | subject                      | algebra                                                     | education                                                                                |
| oadger     | object                   | urgent                       | imagine                                                     | intelligent                                                                              |
| cages      | pages                    | wages                        | oxygen                                                      | refrigerate                                                                              |
|            | agent<br>angel<br>padger | angel magic<br>padger object | agent Egypt pigeon angel magic subject badger object urgent | agent Egypt pigeon agency<br>angel magic subject algebra<br>badger object urgent imagine |