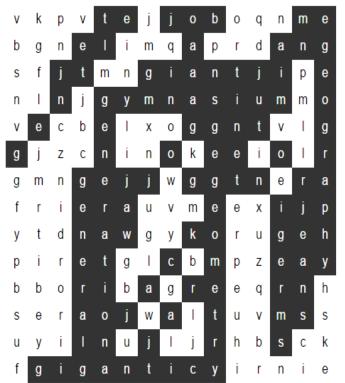

### Word Finds \$ARTICULATION

By Luke Barber M.S. CCC-SLP

Find each word, then say it \_\_\_\_ times.

Words can be across, up and down, or diagonal.

| ٧ | k | p | ٧ | t | е | j | j | 0 | b | 0 | q | n | m | е |
|---|---|---|---|---|---|---|---|---|---|---|---|---|---|---|
| b | g | n | е | 1 | i | m | q | a | р | r | d | a | n | g |
| S | f | j | t | m | n | g | İ | a | n | t | j | i | p | е |
| n | 1 | n | j | g | у | m | n | a | S | i | u | m | m | 0 |
| ٧ | е | С | b | е | 1 | Χ | 0 | g | g | n | t | ٧ | 1 | g |
| g | j | Z | С | n | i | n | 0 | k | е | е | İ | 0 | 1 | r |
| g | m | n | g | е | j | j | W | g | g | t | n | е | r | a |
| f | r | İ | е | r | а | u | ٧ | m | е | е | Χ | i | j | p |
| у | t | d | n | а | W | g | у | k | 0 | r | u | g | е | h |
| p | İ | r | е | t | g | 1 | С | b | m | р | Z | е | a | у |
| b | b | 0 | r | İ | b | а | g | r | е | е | q | r | n | h |
| S | е | r | a | 0 | j | W | а | 1 | t | u | ٧ | m | S | S |
| u | у | i | 1 | n | u | j | 1 | j | r | h | b | S | С | k |
| f | g | i | g | а | n | t | İ | С | у | į | r | n | İ | е |

| / |          |       |            |            |            |
|---|----------|-------|------------|------------|------------|
|   | 1 Syllab | ole   | 2 Syllable | 3 Syllable | 4 Syllable |
|   | germs    | jeans | genie      | general    | generation |
|   | jam      | jet   | gentle     | genuine    | geography  |
|   | jar      | job   | giant      | gigantic   | geometry   |
|   | jaw      | jog   | jacket     | janitor    | gymnasium  |
|   |          |       |            |            |            |