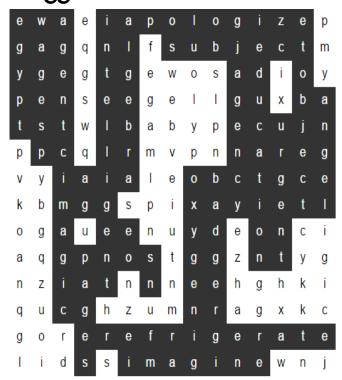

Find each word, then say it \_\_\_\_ times.

Words can be across, up and down, or diagonal.

| е | W | а | е | İ | а | р | 0 | -1 | 0 | g | İ | Z | е | p |
|---|---|---|---|---|---|---|---|----|---|---|---|---|---|---|
| g | a | g | q | n | 1 | f | S | u  | b | j | е | С | t | m |
| у | g | е | g | t | g | е | W | 0  | S | a | d | i | 0 | у |
| p | е | n | S | е | е | g | е | 1  | 1 | g | u | Х | b | a |
| t | S | t | W | 1 | b | a | b | у  | p | е | С | u | j | n |
| p | p | С | q | 1 | r | m | ٧ | р  | n | n | а | r | е | g |
| ٧ | у | İ | а | İ | а | 1 | е | 0  | b | С | t | g | С | е |
| k | b | m | g | g | S | р | i | Х  | a | у | i | е | t | 1 |
| 0 | g | а | u | е | е | n | u | у  | d | е | 0 | n | С | i |
| a | q | g | p | n | О | S | t | g  | g | Z | n | t | у | g |
| n | Z | İ | а | t | n | n | n | е  | е | h | g | h | k | İ |
| q | u | С | g | h | Z | u | m | n  | r | а | g | Х | k | С |
| g | 0 | r | е | r | е | f | r | İ  | g | е | r | a | t | е |
| 1 | İ | d | S | s | i | m | а | g  | į | n | е | W | n | j |

| / |            |        |         |            |             |
|---|------------|--------|---------|------------|-------------|
|   | 2 Syllable | e      |         | 3 Syllable | 4 Syllable  |
|   | agent      | Egypt  | pigeon  | agency     | apologize   |
|   | angel      | magic  | subject | algebra    | education   |
|   | badger     | object | urgent  | imagine    | intelligent |
|   | cages      | pages  | wages   | oxygen     | refrigerate |
|   |            |        |         |            |             |