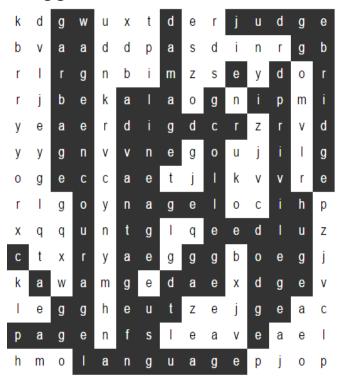

Find each word, then say it \_\_\_\_ times.

Words can be across, up and down, or diagonal.

| k | d | g | W | u | Χ | t | d | е | r | j | u | d  | g  | е |
|---|---|---|---|---|---|---|---|---|---|---|---|----|----|---|
| b | ٧ | a | a | d | d | р | а | S | d | İ | n | r  | g  | b |
| r | 1 | r | g | n | b | İ | m | Z | S | е | у | d  | 0  | r |
| r | j | b | е | k | а | 1 | а | 0 | g | n | İ | р  | m  | İ |
| y | е | a | е | r | d | i | g | d | С | r | Z | r  | ٧  | d |
| y | у | g | n | ٧ | ٧ | n | е | g | 0 | u | j | i  | -1 | g |
| 0 | g | е | С | С | а | е | t | j | 1 | k | ٧ | ٧  | r  | е |
| r | 1 | g | 0 | у | n | а | g | е | 1 | 0 | С | i  | h  | p |
| X | q | q | u | n | t | g | 1 | q | е | е | d | -1 | u  | Z |
| С | t | X | r | у | а | е | g | g | g | b | 0 | е  | g  | j |
| k | а | W | a | m | g | е | d | а | е | Χ | d | g  | е  | ٧ |
| 1 | е | g | g | h | е | u | t | Z | е | j | g | е  | а  | С |
| p | a | g | е | n | f | S | 1 | е | a | ٧ | е | a  | е  | 1 |
| h | m | 0 | 1 | а | n | g | u | а | g | е | p | j  | 0  | p |

| 1 Syllab | le    |       | 2 Syllable | 3 Syllable |
|----------|-------|-------|------------|------------|
| age      | fudge | dodge | college    | advantage  |
| bridge   | huge  | ridge | damage     | encourage  |
| cage     | judge | stage | garbage    | lineage    |
| edge     | page  | wage  | language   | privilege  |