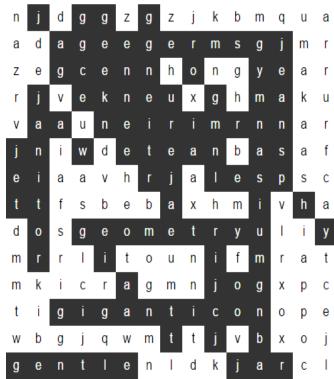

Find each word, then say it \_\_\_\_ times.

Words can be across, up and down, or diagonal.

| n | j | d | g | g | Z | g | Z | j | k | b | m | q | u | a |
|---|---|---|---|---|---|---|---|---|---|---|---|---|---|---|
| a | d | a | g | е | е | g | е | r | m | S | g | j | m | r |
| Z | е | g | С | е | n | n | h | 0 | n | g | у | е | a | r |
| r | j | ٧ | е | k | n | е | u | Χ | g | h | m | а | k | u |
| ٧ | а | a | u | n | е | i | r | i | m | r | n | n | a | r |
| j | n | İ | W | d | е | t | е | а | n | b | а | S | a | f |
| е | İ | a | a | ٧ | h | r | j | а | 1 | е | S | р | S | С |
| t | t | f | S | b | е | b | а | Χ | h | m | i | ٧ | h | а |
| d | 0 | S | g | е | 0 | m | е | t | r | у | u | 1 | İ | у |
| m | r | r | 1 | İ | t | 0 | u | n | İ | f | m | r | a | t |
| m | k | İ | С | r | а | g | m | n | j | 0 | g | Х | p | С |
| t | İ | g | İ | g | а | n | t | İ | С | 0 | n | 0 | p | е |
| W | b | g | j | q | W | m | t | t | j | ٧ | b | X | 0 | j |
| g | е | n | t | 1 | е | n | 1 | d | k | j | a | r | С | I |

| / |          |       |            |            |            |
|---|----------|-------|------------|------------|------------|
|   | 1 Syllak | ole   | 2 Syllable | 3 Syllable | 4 Syllable |
|   | germs    | jeans | genie      | general    | generation |
|   | jam      | jet   | gentle     | genuine    | geography  |
|   | jar      | job   | giant      | gigantic   | geometry   |
|   | jaw      | jog   | jacket     | janitor    | gymnasium  |
|   |          |       |            |            |            |