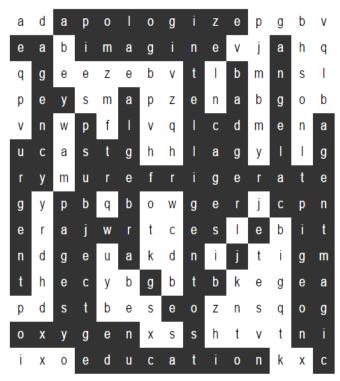

Find each word, then say it \_\_\_\_ times.

Words can be across, up and down, or diagonal.

| a | d | а | p | 0 | 1 | 0 | g | İ | Z | е | р | g  | b  | ٧ |
|---|---|---|---|---|---|---|---|---|---|---|---|----|----|---|
| е | а | b | İ | m | а | g | i | n | е | ٧ | j | а  | h  | q |
| q | g | е | е | Z | е | b | ٧ | t | 1 | b | m | n  | S  | 1 |
| p | е | у | S | m | а | р | Z | е | n | a | b | g  | 0  | b |
| ٧ | n | W | p | f | 1 | ٧ | q | 1 | С | d | m | е  | n  | a |
| u | С | а | S | t | g | h | h | 1 | а | g | у | 1  | -1 | g |
| r | у | m | u | r | е | f | r | İ | g | е | r | а  | t  | е |
| g | у | р | b | q | b | 0 | W | g | е | r | j | С  | р  | n |
| е | r | a | j | W | r | t | С | е | S | 1 | е | b  | İ  | t |
| n | d | g | е | u | а | k | d | n | İ | j | t | ij | g  | m |
| t | h | е | С | у | b | g | b | t | b | k | е | g  | е  | a |
| p | d | S | t | b | е | S | е | 0 | Z | n | S | q  | О  | g |
| 0 | X | у | g | е | n | Χ | S | S | h | t | ٧ | t  | n  | İ |
| i | Х | О | е | d | u | С | а | t | i | 0 | n | k  | X  | С |

| / |            |        |         |            |             |
|---|------------|--------|---------|------------|-------------|
|   | 2 Syllable | e      |         | 3 Syllable | 4 Syllable  |
|   | agent      | Egypt  | pigeon  | agency     | apologize   |
|   | angel      | magic  | subject | algebra    | education   |
|   | badger     | object | urgent  | imagine    | intelligent |
|   | cages      | pages  | wages   | oxygen     | refrigerate |
|   |            |        |         |            |             |